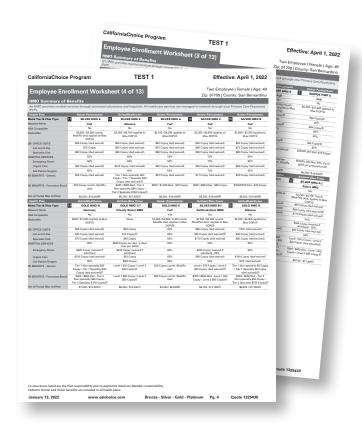

#### **Review Your Personalized Enrollment Worksheet**

Your Personalized Enrollment Worksheet is a great tool because it shows you all of your benefit choices and the cost associated with each option after your employer's contribution has been applied. This means what you see on your Worksheet is exactly what you'll pay each pay period.

You can also see the costs associated with adding a spouse and/or dependents to your coverage.

#### **Use your Personalized Enrollment Worksheet to:**

- Compare Health Plan Costs and review your options for copayments, premiums, and out-of-pocket payments.
- Review Your Benefit Options to determine which health plan provides the benefits and coverage you need.

Numbered

Available plans numbered so they can be easily

referenced on the following benefit

summary pages.

Plans

Each health plan's key benefits, including deductibles, doctor co-pays, emergency room visit co-pays, etc, are broken down so that you can select the plan that best fits your budget and health care needs.

#### **Health Plans Sorted by Cost**

Health coverage options are sorted by monthly premium, from lowest to highest cost, according to plan type (HMO, EPO, and PPO).

Verify Your Age, **Home Address** and Employer **Zip Code** 

#### Your Employer's Contribution

Your employer's contribution is clearly highlighted.

#### **Your Cost**

The premiums listed illustrate the cost to you after your employer has made their contribution based on your pay period. You may choose this plan or select any of the other plan options that fit your needs.