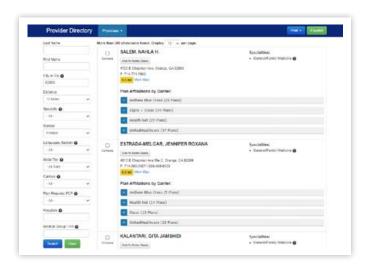

#### Find a New Doctor - Or Look Up **Your Current Doctor**

Whether you have a current doctor you would like to get care from, or you're looking for a new Primary Care Physician, CaliforniaChoice makes it easy to quickly look up doctors and specialists in the network for the health plan you select.

Our CaliforniaChoice Provider Network lists all of the physicians affiliated with each of our health plans and networks.

- Go to calchoice.com
- Click on "Provider Search" in the top navigation bar
- Select "Medical Carriers"
- Enter the city or ZIP Code in which you wish to find a doctor
- Indicate your gender preference
- Select your insurance carrier from the drop-down list
- Click on the green "Find Your Doctor" box

The Provider Directory will display a list of doctors matching your selected criteria. You can narrow your search further by:

- Entering the last name of the doctor
- Selecting the distance from your city or ZIP Code entry
- Specifying a medical specialty
- Choosing your health plan Metal Tier
- Selecting "yes" or "no" on whether the plan requires a Primary Care Physician