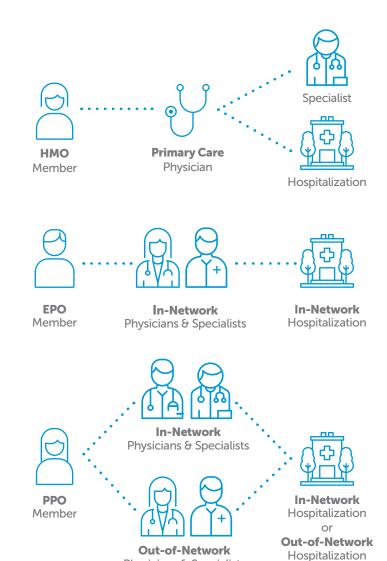

#### **Health Maintenance Organization (HMO)**

An HMO provides medical services through contracted physicians and hospitals. All healthcare services are managed in-network through your Primary Care Physician (PCP).

- First select a PCP. Referrals to hospitals and specialists are managed by your PCP.
- You pay a low copayment for each office visit.

#### **Exclusive Provider Organization (EPO)**

Under an EPO plan, you do not choose a Primary Care Physician (PCP). You can receive care from any of the in-network doctors and self-refer to in-network specialists.

#### **Preferred Provider Organization (PPO)**

A PPO provides benefits within the health plan's network of doctors with the option of going out-of-network at higher costs.

- PPOs do not require you to select a PCP.
- You can self-refer to specialists and see any doctor you'd like, but your benefits are not as rich when you see out-of-network doctors.
- You can receive care from two levels of innetwork doctors where you pay less, or go to out-of-network doctors for lower benefits.

Physicians & Specialists

An HMO plan provides a Primary Care Physician (PCP) who manages your overall health care while an EPO plan means you manage your own care, self-referring to doctors within your plan's network of physicians. With a PPO plan you also manage your own care, but choose doctors and specialists from both inside and outside the provider network.