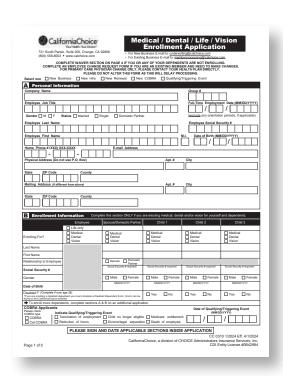

### **Complete Your Enrollment Application**

Your Enrollment Application will only take a few minutes to complete. We recommend once your application is completed, you go over it one last time to make sure all of the required fields are completed.

#### Remember to:

- Select marital status
- Include date of hire
- Include Social Security -Numbers (SSN) for dependents
- Sign the reverse side of your Application to accept coverage

#### **Frequently Missed Sections**

- Children's SSN
- Disabled dependent box
- Provider ID#
- Current Patient (if HMO)
- Dentist chosen (if DHMO)
- Life beneficiary (if Life Insurance offered)
- Date of hire
- Marital status