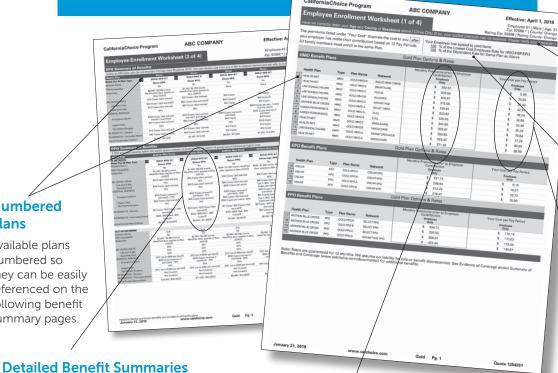

Numbered

Available plans numbered so they can be easily

referenced on the following benefit

summary pages.

Plans

Each health plan's key benefits, including deductibles, doctor co-pays, emergency room visit co-pays, etc, are broken down so that you can select the plan that best fits your budget and health care needs.

#### **Health Plans Sorted by Cost**

Health coverage options are sorted by monthly premium, from lowest to highest cost, according to plan type (HMO, EPO, and PPO).

Verify Your Age, **Home Address** and Employer **Zip Code** 

#### Your Employer's Contribution

Your employer's contribution is clearly highlighted.

#### **Your Cost**

The premiums listed illustrate the cost to you after your employer has made their contribution based on your pay period. You may choose this plan or select any of the other plan options that fit your needs.